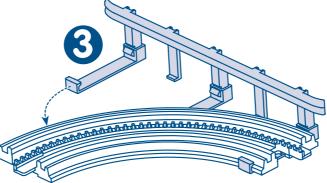

# **Elevation Track Tips**

You can stack up support column assemblies to make a higher track layout.

- When you have a curved track at the bottom of a ramp assembly, be sure to use a guardrail on the curve. This keeps the fast moving train on the track!
- To attach the guardrail, fit a tab on one end of the guardrail under the curved track, as shown.
- Bend the guardrail slightly to fit the other two tabs to the curved track.